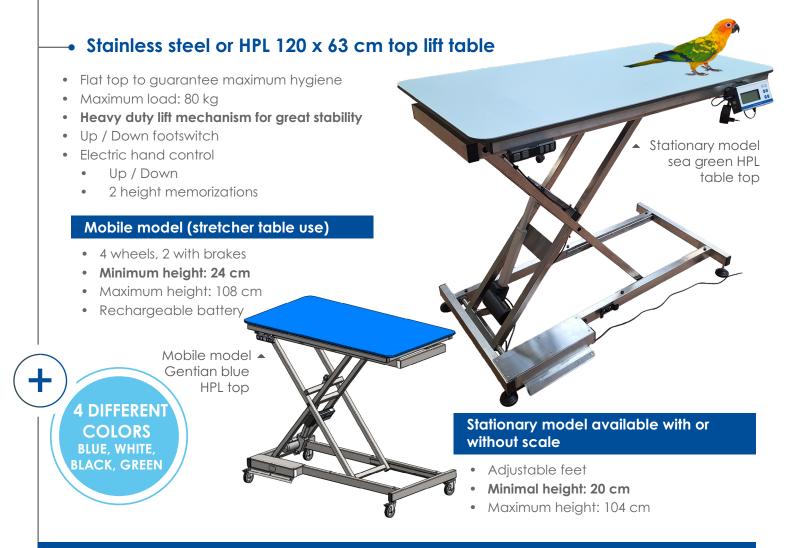

Up and down

2 height memorizations

Quiet and stable electric cylinder

4 sliding cleats for immobilization

Optional stainless steel grill (40 x 63 cm)











Type 304 stainless steel has a great corrosion resistance. Its brushed and polished finish offers a simple and elegant design.

### Stainless steel or HPL 60 x 40 cm top over table instrument trolley

Easy cleaning

Minimum height: 70 cm

Maximum height: 115 cm

• Maximum load: 15 kg

4 castors, 2 with brakes

Base distance adjustable from 47 to 77 cm





#### 4 different HPL table top colors:

- ▶ Gentian blue
- ▶ White
- ▶ Graphite black
- ▶ See green





◆ Stainless steel

22 rue Charles de Gaulle 22100 Lanvallay - France Tel. +33 (0)2 96 85 86 76

export@manomedical.com

www.manomedical.com



# **Examination room** 2



### WE GUARANTEE:

### √ STAINLESS STEEL AND HPL PARTS 5 YEARS √ ELECTRICAL PARTS 2 YEARS\*

(\*Except 1 year on scale)



## Why use a High Pressure Laminate (HPL) table?

HPL offers many advantages:

- √ durable and designed to withstand daily use
- √ water and anti-bacterial resistant
- **√** easy to maintain, regular cleaning requests only soap and water
- **√** comfortable for the animal thanks to noise-free surface
- ✓ stylish and innovative, our tables are available in different colors to match your space:

Gentiane Blue



White







Just as highly durable and easy to clean, our stainless steel tables are a top-quality alternative!

Contact us +33 (0)2 96 85 86 76 to help you in your choice.



22 rue Charles de Gaulle 22100 Lanvallay - France Tel. +33 (0)2 96 85 86 76

export@