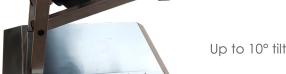

# Operating room .\_\_\_\_

Stainless steel 130 x 63 cm boxed top operating table

OUR **TABLES ARE DELIVERED ASSEMBLED** 

Minimum height: 66 cm

Maximum height: 114 cm

Maximum load: 90 kg

Electric footswitch:

Up and down

Left and right tilt (up to 10°)

Electric hand control:

Up and down

2 height memorizations

Quiet and stable electric cylinder

4 sliding cleats for immobilization

Optional stainless steel grill (40 x 63 cm)