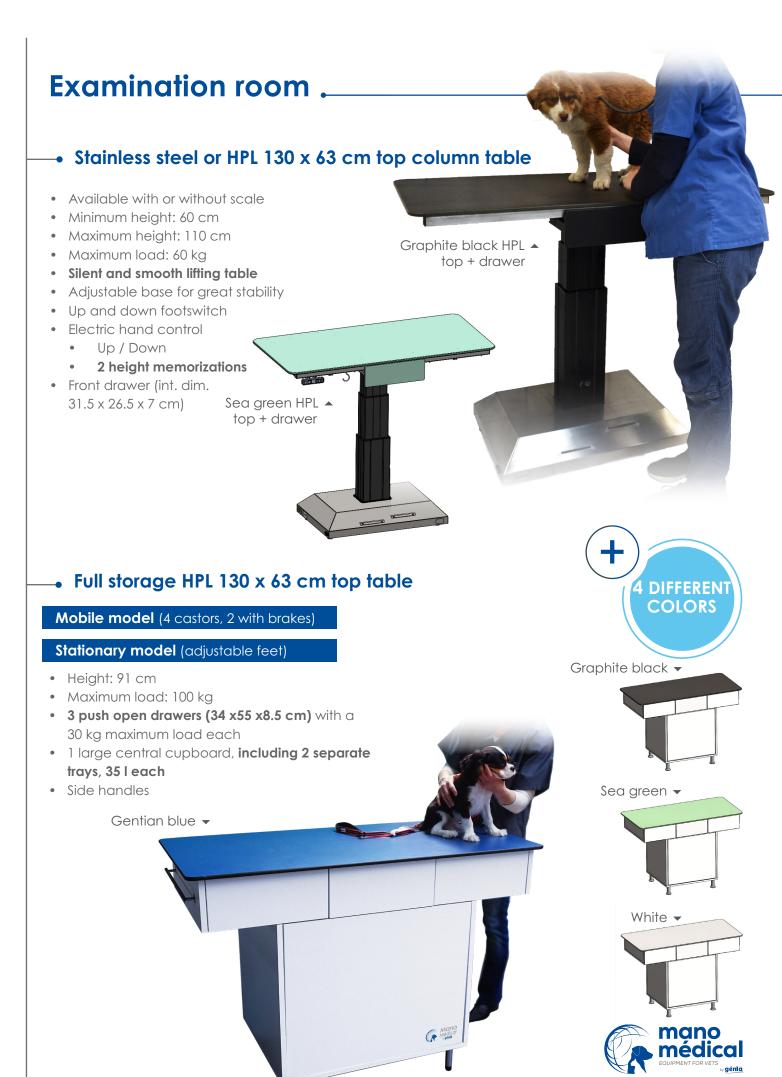

10°)

Electric hand control:

Up and down

2 height memorizations

Quiet and stable electric cylinder

4 sliding cleats for immobilization

Optional stainless steel grill (40 x 63 cm)











Type 304 stainless steel has a great corrosion resistance. Its brushed and polished finish offers a simple and elegant design.

### Stainless steel or HPL 60 x 40 cm top over table instrument trolley

Easy cleaning

Minimum height: 70 cm

Maximum height: 115 cm

• Maximum load: 15 kg

4 castors, 2 with brakes

Base distance adjustable from 47 to 77 cm





#### 4 different HPL table top colors:

- ▶ Gentian blue
- ▶ White
- ▶ Graphite black
- ▶ See green





◆ Stainless steel

22 rue Charles de Gaulle 22100 Lanvallay - France Tel. +33 (0)2 96 85 86 76

export@manomedical.com

www.manomedical.com



# **Examination room** 2



### WE GUARANTEE:

### √ STAINLESS STEEL AND HPL PARTS 5 YEARS √ ELECTRICAL PARTS 2 YEARS\*

(\*Except 1 year on scale)



## Why use a High Pressure Laminate (HPL) table?

HPL offers many advantages:

- √ durable and designed to withstand daily use
- √ water and anti-bacterial resistant
- **√** easy to maintain, regular cleaning requests only soap and water
- **√** comfortable for the animal thanks to noise-free surface
- ✓ stylish and innovative, our tables are available in different colors to match your space:

Gentiane Blue



White







Just as highly durable and easy to clean, our stainless steel tables are a top-quality alternative!

Contact us +33 (0)2 96 85 86 76 to help you in your choice.



22 rue Charles de Gaulle 22100 Lanvallay - France Tel. +