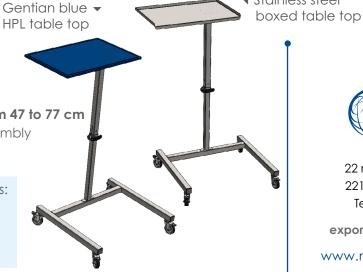

### Stainless steel or HPL 60 x 40 cm top over table instrument trolley

Easy cleaning

Minimum height: 70 cm

Maximum height: 115 cm

• Maximum load: 15 kg

4 castors, 2 with brakes

Base distance adjustable from 47 to 77 cm

#### 4 different HPL table top colors:

- ▶ Gentian blue
- ▶ White
- ▶ Graphite black
- ▶ See green

◆ Stainless steel

22 rue Charles de Gaulle 22100 Lanvallay - France Tel. +33 (0)2 96 85 86 76

export@manomedical.com