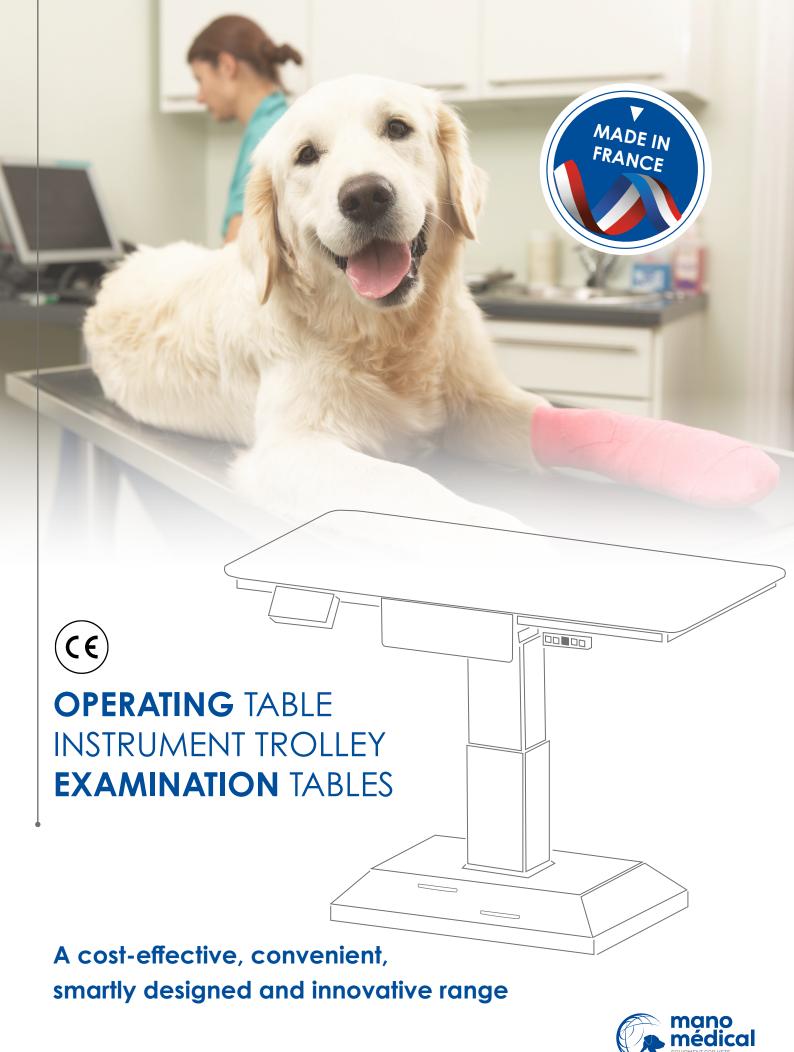

Up and down

Left and right tilt (up to 10°)

Electric hand control:

Up and down

2 height memorizations

Quiet and stable electric cylinder

4 sliding cleats for immobilization

Optional stainless steel grill (40 x 63 cm)