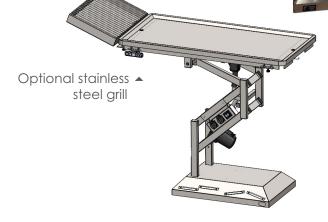

### Stainless steel or HPL 60 x 40 cm top over table instrument trolley

Easy cleaning

Minimum height: 70 cm

Maximum height: 115 cm

• Maximum load: 15 kg

4 castors, 2 with brakes

Base distance adjustable from 47 to 77 cm