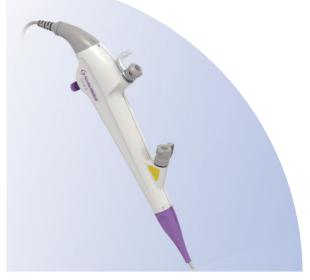

## Endoscopes for VETS .\_\_\_\_

Field of view: 120° Depth of field: 0.5 - 120 mm

Superior optical quality
Allowing to show
accurately subtle
details of the interiors of
the bronchial tree

Slender and flexible For many procedures: Bronchoscopy, ENT, upper airways...

#### Dogs, Cats and Exotics

The +/- 60° shaft rotation supports smoother insertion of scope optical adaptation during procedures and easier access to biopsy port.

The direction of the suction button is adjustable, which can prevent tangled pipes.