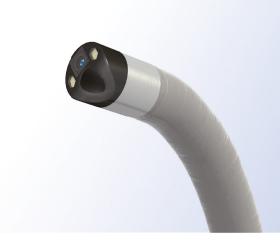

## Endoscopes for VETS .\_\_\_\_

Field of view: 120° Depth of field: 0.5 - 120 mm

Superior optical quality
Allowing to show
accurately subtle
details of the interiors of
the bronchial tree

Slender and flexible For many procedures: Bronchoscopy, ENT, upper airways...

Two-way bending 220° Up/Down supports smoother insertion into upper lobe bronchi.

The passive bending function allows the bronchoscope to navigate the airways with ease.

| References      | ENDO-1060 | ENDO-1061      | ENDO-1062 |
|-----------------|-----------|----------------|-----------|
| Outer diameter  | ø 2.8 mm  | ø 4.2 mm       | ø 5.6 mm  |
| Working channel | ø 1.2 mm  | ø 2.0 mm       | ø 2.5 mm  |
| Working length  |           | 615 mm         |           |
| Field of view   |           | 120°           |           |
| Depth of view   |           | 0.5 - 120 mm   |           |
| Bending         |           | 220° up / down |           |