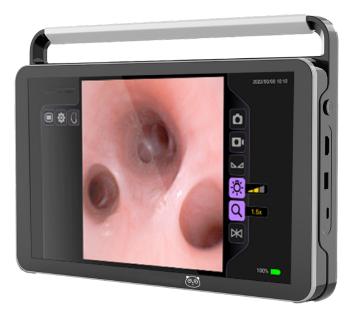

### **HD** video processor

**Settings:** 

Adjustable denoise Sharpness Gain

Full-HD resolution
On a portable
13.3" (33 cm) touchscreen

Plug and Play
Quick start
Long unplugged battery
time (up to 4 h)

Easy to carry through it's ergonomic handle
Easy data transfer with USB support Type A and Type C

| Reference         | ENDO-1000            |  |
|-------------------|----------------------|--|
| Dimensions        | 33 x 24 x 5 cm       |  |
| Touchscreen       | LCD 13.3"            |  |
| Resolution        | HD 1920 x 1080       |  |
| Output            | HDMI x 1, SDI x 1    |  |
| Weight            | 2.3 kg               |  |
| USB interface     | Types A x 1 et C x 1 |  |
| Battery operation | 4 hours              |  |