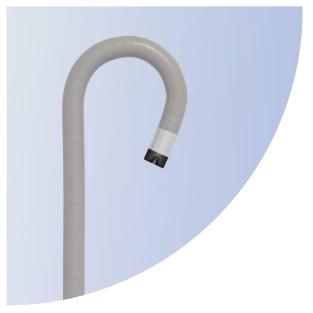

## Endoscopes for VETS .\_\_\_\_

Field of view: 120° Depth of field: 0.5 - 120 mm

Superior optical quality
Allowing to show
accurately subtle
details of the interiors of
the bronchial tree

Slender and flexible For many procedures: Bronchoscopy, ENT, upper airways...

#### Dogs, Cats and Exotics

The +/- 60° shaft rotation supports smoother insertion of scope optical adaptation during procedures and easier access to biopsy port.

The direction of the suction button is adjustable, which can prevent tangled pipes.

Two-way bending 220° Up/Down supports smoother insertion into upper lobe bronchi.

The passive bending function allows the bronchoscope to navigate the airways with ease.

| References      | ENDO-1060 | ENDO-1061      | ENDO-1062 |
|-----------------|-----------|----------------|-----------|
| Outer diameter  | ø 2.8 mm  | ø 4.2 mm       | ø 5.6 mm  |
| Working channel | ø 1.2 mm  | ø 2.0 mm       | ø 2.5 mm  |
| Working length  |           | 615 mm         |           |
| Field of view   |           | 120°           |           |
| Depth of view   |           | 0.5 - 120 mm   |           |
| Bending         |           | 220° up / down |           |