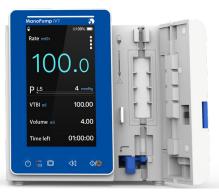

## Practical, ergonomic and efficient • Small and light (1.45 kg) • Kennel mount and IV stand support included • High-performance battery (up to 10 hours run time) 100.0 • Large touchscreen (4.3'' - 10.75 cm) for a clear display of parameters including infusion time left • Many settings available such as: 4.00 ✓ Overall infusion volume 01:00:00 C Mano ✓ Requested flow ✓ Infusion total time • High sensitivity of settings (bubbles and occlusion pressure) • Transfusion compatible • Optional fluid warmer module

## ManoPump iV1 Plus technical data:

| Accumulated volume                            | From 0.1 to 9999 ml                                                                                               |
|-----------------------------------------------|-------------------------------------------------------------------------------------------------------------------|
| ▶ Touchscreen                                 | 4.3'' (10.75 cm)                                                                                                  |
| Infusion time left                            | Yes                                                                                                               |
| ▶ Flow                                        | From 0.1 to 2000 ml/h                                                                                             |
| ▶ Modes                                       | Flow and volume • Overall length and<br>volume • Overall lentgh and flow • Body<br>mass • Saved modes• Micro mode |
|                                               | +/- 5%                                                                                                            |
| ► Air bubble detection                        | 20, 50, 100, 200, 400,800 µl                                                                                      |
| <ul> <li>Occlusion settings</li> </ul>        | 5 levels (50, 150, 300, 600, 900 mmHG)                                                                            |
| ▶ Entry capacity                              | Up to 2000                                                                                                        |
| ▶ Data review                                 | 5000                                                                                                              |
| <ul> <li>Quick setting use</li> </ul>         | Access to the 20 latest settings                                                                                  |
| <ul> <li>Protection classification</li> </ul> | IP44                                                                                                              |
| Dimensions and weight                         | 13x9x14 cm - 1.45 kg                                                                                              |
| ▶ Operating life                              | 10h at 25 ml/h                                                                                                    |
| ▶ Power                                       | 100-240V, 50-60 Hz                                                                                                |
| ▶ Safety and operating alarms                 | Yes                                                                                                               |
| ▶ Self-diagnostic                             | Yes                                                                                                               |
| <ul> <li>Mounting system</li> </ul>           | IV stand support and kennel mount included                                                                        |