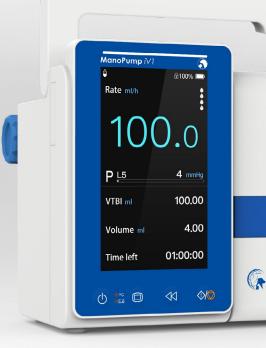

## Practical, ergonomic and efficient • Small and light (1.45 kg) • Kennel mount and IV stand support included • High-performance battery (up to 10 hours run time) 100.0 • Large touchscreen (4.3'' - 10.75 cm) for a clear display of parameters including infusion time left • Many settings available such as: 4.00 ✓ Overall infusion volume 01:00:00 C Mano ✓ Requested flow ✓ Infusion total time • High sensitivity of settings (bubbles and occlusion pressure) • Transfusion compatible • Optional fluid warmer module

## ManoPump iV1 Plus technical data:

| Accumulated volume                            | From 0.1 to 9999 ml                                                                                               |
|-----------------------------------------------|-------------------------------------------------------------------------------------------------------------------|
| ▶ Touchscreen                                 | 4.3'' (10.75 cm)                                                                                                  |
| Infusion time left                            | Yes                                                                                                               |
| ▶ Flow                                        | From 0.1 to 2000 ml/h                                                                                             |
| ▶ Modes                                       | Flow and volume • Overall length and<br>volume • Overall lentgh and flow • Body<br>mass • Saved modes• Micro mode |
|                                               | +/- 5%                                                                                                            |
| ► Air bubble detection                        | 20, 50, 100, 200, 400,800 µl                                                                                      |
| <ul> <li>Occlusion settings</li> </ul>        | 5 levels (50, 150, 300, 600, 900 mmHG)                                                                            |
| ▶ Entry capacity                              | Up to 2000                                                                                                        |
| ▶ Data review                                 | 5000                                                                                                              |
| <ul> <li>Quick setting use</li> </ul>         | Access to the 20 latest settings                                                                                  |
| <ul> <li>Protection classification</li> </ul> | IP44                                                                                                              |
| Dimensions and weight                         | 13x9x14 cm - 1.45 kg                                                                                              |
| ▶ Operating life                              | 10h at 25 ml/h                                                                                                    |
| ▶ Power                                       | 100-240V, 50-60 Hz                                                                                                |
| ▶ Safety and operating alarms                 | Yes                                                                                                               |
| ▶ Self-diagnostic                             | Yes                                                                                                               |
| <ul> <li>Mounting system</li> </ul>           | IV stand support and kennel mount included                                                                        |