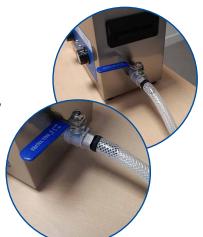

## **DRAIN HOSE OPTION (not included)**

▶ Spare parts included

To facilitate the evacuation of the used cleaning solution for its renewal.

Ultra C6

Ultra C15

| ▶ Ultrasonic power           | 270 Watts max crest<br>(3 transducers of 40 kHz<br>180 watts efficient) | 540 Watts max crest<br>(6 transducers of 40 kHz<br>360 Watts efficient) |
|------------------------------|-------------------------------------------------------------------------|-------------------------------------------------------------------------|
| ▶ Tank                       | Stainless steel                                                         |                                                                         |
| ▶ Volume                     | 6 liters                                                                | 15 liters                                                               |
| ▶ Inside dimensions (Lxwxh)  | 300x150x150 mm                                                          | 330x300x150 mm                                                          |
| ▶ Outside dimensions (Lxwxh) | 360x190x280 mm                                                          | 395x330x285 mm                                                          |
| ▶ Mechanical timer           | adjustable from 0 to 20 min,<br>Ultrasonic automatic stopping           |                                                                         |
| ▶ Heating power              | 300 Watts                                                               | 400 Watts                                                               |
| ▶ Temperature setting        | From 0 to 80° C                                                         |                                                                         |
| ▶ Heater circuit             | Ultrasonic indenpendant (NON STOP use)                                  |                                                                         |
| ▶ Thermostat                 | Electromechanical                                                       |                                                                         |
| ▶ Evacuation                 | Valve included                                                          |                                                                         |