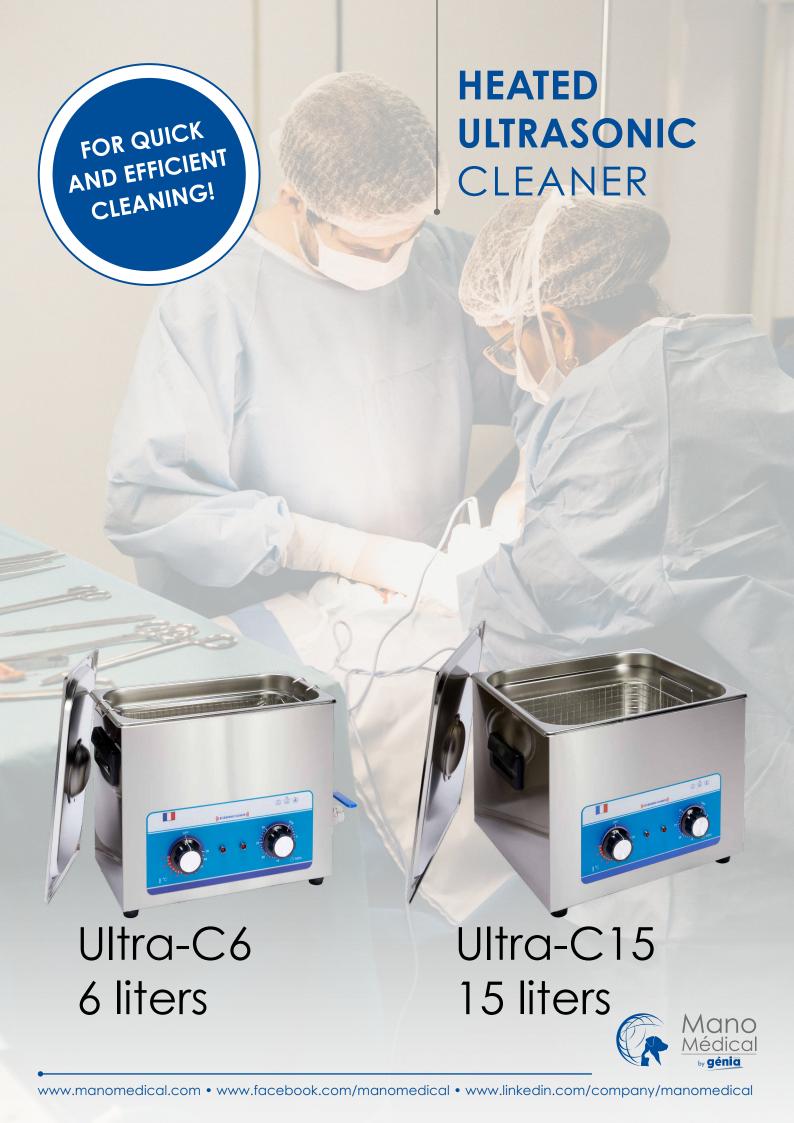

# Heated ultrasonic cleaner

#### **ACCURATE AND EFFICIENT**

The heated ultrasonic cleaner operates with water and cleaning concentrate, allowing to clean properly parts, even in the smallest cavities. There is no risk of surfaces and materials damages.

## **DRAIN HOSE OPTION (not included)**

▶ Spare parts included

To facilitate the evacuation of the used cleaning solution for its renewal.

Ultra C6

Ultra C15

| ▶ Ultrasonic power           | 270 Watts max crest<br>(3 transducers of 40 kHz<br>180 watts efficient) | 540 Watts max crest<br>(6 transducers of 40 kHz<br>360 Watts efficient) |
|------------------------------|-------------------------------------------------------------------------|-------------------------------------------------------------------------|
| ▶ Tank                       | Stainless steel                                                         |                                                                         |
| ▶ Volume                     | 6 liters                                                                | 15 liters                                                               |
| ▶ Inside dimensions (Lxwxh)  | 300x150x150 mm                                                          | 330x300x150 mm                                                          |
| ▶ Outside dimensions (Lxwxh) | 360x190x280 mm                                                          | 395x330x285 mm                                                          |
| ▶ Mechanical timer           | adjustable from 0 to 20 min,<br>Ultrasonic automatic stopping           |                                                                         |
| ▶ Heating power              | 300 Watts                                                               | 400 Watts                                                               |
| ▶ Temperature setting        | From 0 to 80° C                                                         |                                                                         |
| ▶ Heater circuit             | Ultrasonic indenpendant (NON STOP use)                                  |                                                                         |
| ▶ Thermostat                 | Electromechanical                                                       |                                                                         |
| ▶ Evacuation                 | Valve included                                                          |                                                                         |