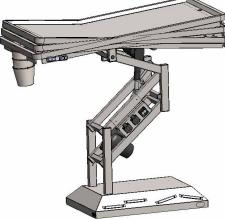

# Operating room .\_\_\_\_

Stainless steel 130 x 63 cm boxed top operating table

OUR **TABLES ARE DELIVERED ASSEMBLED** 

Minimum height: 66 cm

Maximum height: 114 cm

Maximum load: 90 kg

Electric footswitch:

Up and down

Left and right tilt (up to 10°)

Electric hand control:

Up and down

Optional stainless steel grill

2 height memorizations

Quiet and stable electric cylinder

4 sliding cleats for immobilization

Optional stainless steel grill (40 x 63 cm)

Up to 10° tilt lengthwise ▼

◆ Stainless steel

Type 304 stainless steel has a great corrosion resistance. Its brushed and polished finish offers a simple and elegant design.