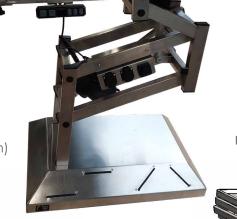

# Operating room .\_\_\_\_

Stainless steel 130 x 63 cm boxed top operating table

OUR **TABLES ARE DELIVERED ASSEMBLED** 

Minimum height: 66 cm

Maximum height: 114 cm

Maximum load: 90 kg

Electric footswitch:

Up and down

Left and right tilt (up to 10°)

Electric hand control:

Up and down

Optional stainless steel grill

2 height memorizations

Quiet and stable electric cylinder

4 sliding cleats for immobilization

Optional stainless steel grill (40 x 63 cm)

Up to 10° tilt lengthwise ▼

◆ Stainless steel

Type 304 stainless steel has a great corrosion resistance. Its brushed and polished finish offers a simple and elegant design.