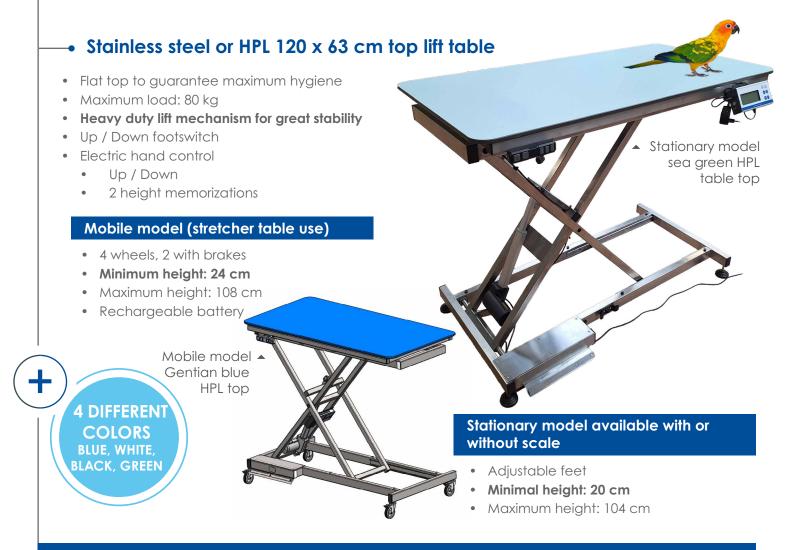

eight memorizations

Quiet and stable electric cylinder

4 sliding cleats for immobilization

Optional stainless steel grill (40 x 63 cm)



Up to 10° tilt lengthwise ▼



◆ Stainless steel



Type 304 stainless steel has a great corrosion resistance. Its brushed and polished finish offers a simple and elegant design.

### Stainless steel or HPL 60 x 40 cm top over table instrument trolley

Easy cleaning

Minimum height: 70 cm

Maximum height: 115 cm

Maximum load: 15 kg

4 castors, 2 with brakes

Base distance adjustable from 47 to 77 cm





4 different HPL table top colors:

- ▶ Gentian blue
- ▶ White
- ▶ Graphite black
- ▶ See green





22 rue Charles de Gaulle 22100 Lanvallay - France Tel. +33 (0)2 96 85 86 76

export@manomedical.com

www.manomedical.com



# **Examination room** .



#### WE GUARANTEE:

#### **√** STAINLESS STEEL AND HPL PARTS 5 YEARS **√** ELECTRICAL PARTS 2 YEARS\*

(\*Except 1 year on scale)



## Why use a High Pressure Laminate (HPL) table?

HPL offers many advantages:

- √ durable and designed to withstand daily use
- √ water and anti-bacterial resistant
- **√** easy to maintain, regular cleaning requests only soap and water
- **√** comfortable for the animal thanks to noise-free surface
- ✓ stylish and innovative, our tables are available in different colors to match your space:

Gentiane Blue



White







Just as highly durable and easy to clean, our stainless steel tables are a top-quality alternative!

Contact us +33 (0)2 96 85 86 76 to help you in your choice.



22 rue Charles de Gaulle 22100 Lanvallay - France Tel. +33 (0)2 96 85 86 7