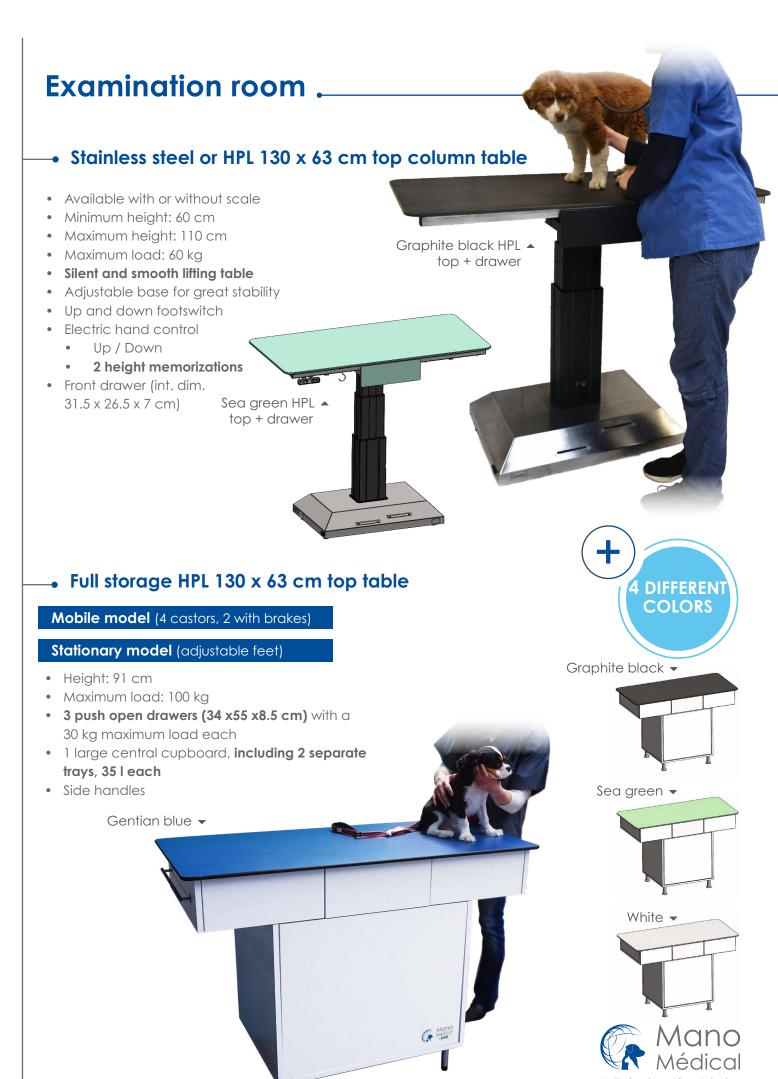

l stainless steel grill

2 height memorizations

Quiet and stable electric cylinder

4 sliding cleats for immobilization

Optional stainless steel grill (40 x 63 cm)



Up to 10° tilt lengthwise ▼



◆ Stainless steel



Type 304 stainless steel has a great corrosion resistance. Its brushed and polished finish offers a simple and elegant design.

### Stainless steel or HPL 60 x 40 cm top over table instrument trolley

Easy cleaning

Minimum height: 70 cm

Maximum height: 115 cm

Maximum load: 15 kg

4 castors, 2 with brakes

Base distance adjustable from 47 to 77 cm





4 different HPL table top colors:

- ▶ Gentian blue
- ▶ White
- ▶ Graphite black
- ▶ See green





22 rue Charles de Gaulle 22100 Lanvallay - France Tel. +33 (0)2 96 85 86 76

export@manomedical.com

www.manomedical.com



# **Examination room** .



#### WE GUARANTEE:

#### **√** STAINLESS STEEL AND HPL PARTS 5 YEARS **√** ELECTRICAL PARTS 2 YEARS\*

(\*Except 1 year on scale)



## Why use a High Pressure Laminate (HPL) table?

HPL offers many advantages:

- √ durable and designed to withstand daily use
- √ water and anti-bacterial resistant
- **√** easy to maintain, regular cleaning requests only soap and water
- **√** comfortable for the animal thanks to noise-free surface
- ✓ stylish and innovative, our tables are available in different colors to match your space:

Gentiane Blue



White







Just as highly durable and easy to clean, our stainless steel tables are a top-quality alternative!

Contact us +33 (0)2 96 85 86 76 to help you in your choice.



22 rue Charles de Gaulle 22100 Lanvallay - Fra