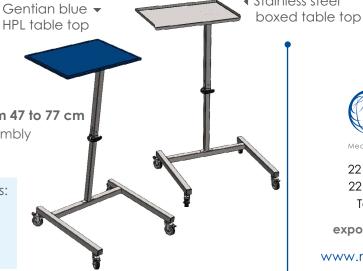

### Stainless steel or HPL 60 x 40 cm top over table instrument trolley

Easy cleaning

Minimum height: 70 cm

Maximum height: 115 cm

Maximum load: 15 kg

4 castors, 2 with brakes

Base distance adjustable from 47 to 77 cm

4 different HPL table top colors:

- ▶ Gentian blue
- ▶ White
- ▶ Graphite black
- ▶ See green

22 rue Charles de Gaulle 22100 Lanvallay - France Tel. +33 (0)2 96 85 86 76

export@manomedical.com

www.manomedical.com