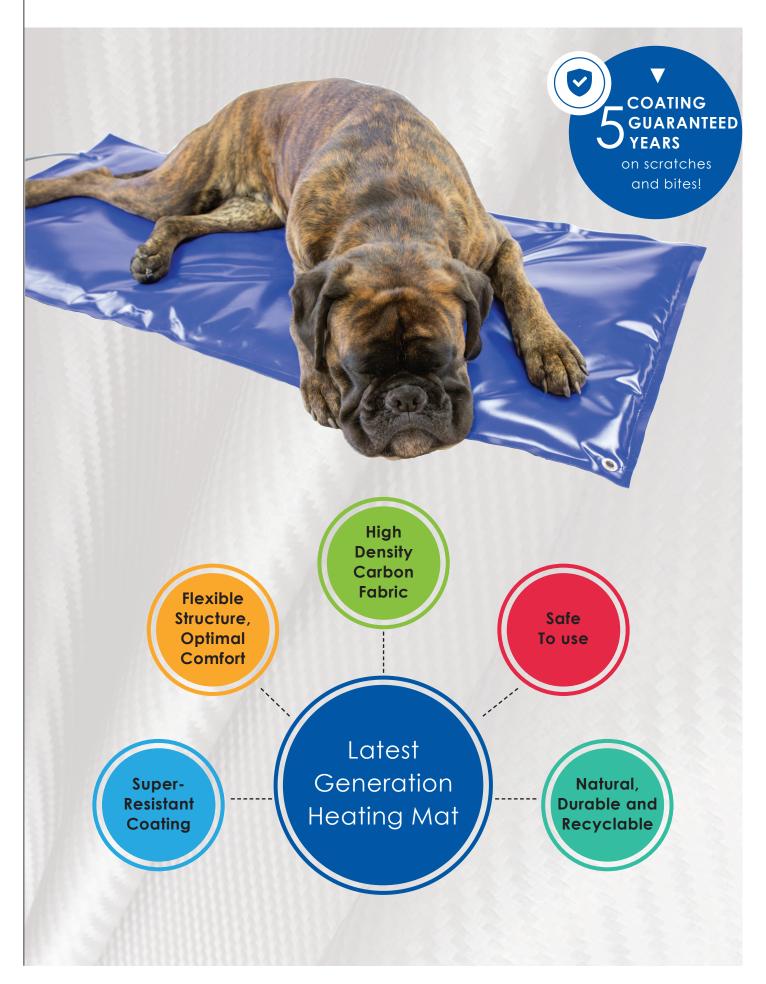

# New generation technology for maximum efficiency

Carbon Tech uses high density carbon fabric specifically designed for even heat distribution. The soft nature will move easily into any shape providing maximum patient comfort.

### Safe heating

Made of heating elements 6 times more important than classical heating mats, Carbon Tech delivers a low contact temperature while transfering to the animal the energy necessary for heating it up. Super-flat, Carbon Tech does not store heat , avoiding any risks of burns.

### Robust

The protective coating on Carbon Tech is designed for maximum resistance to animal scratching and biting and is totally waterproof.

CarbonTech can be cleaned easily with water and soap. After drying, it can be disinfected with alcohol.