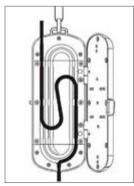

Three lengths of heating groove design to make infusion heating more flexible and accurate:

25 cm groove

31 cm groove

52 cm groove