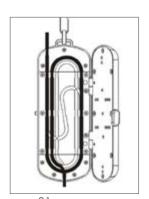

Three lengths of heating groove design to make infusion heating more flexible and accurate:

25 cm groove

31 cm groove

52 cm groove