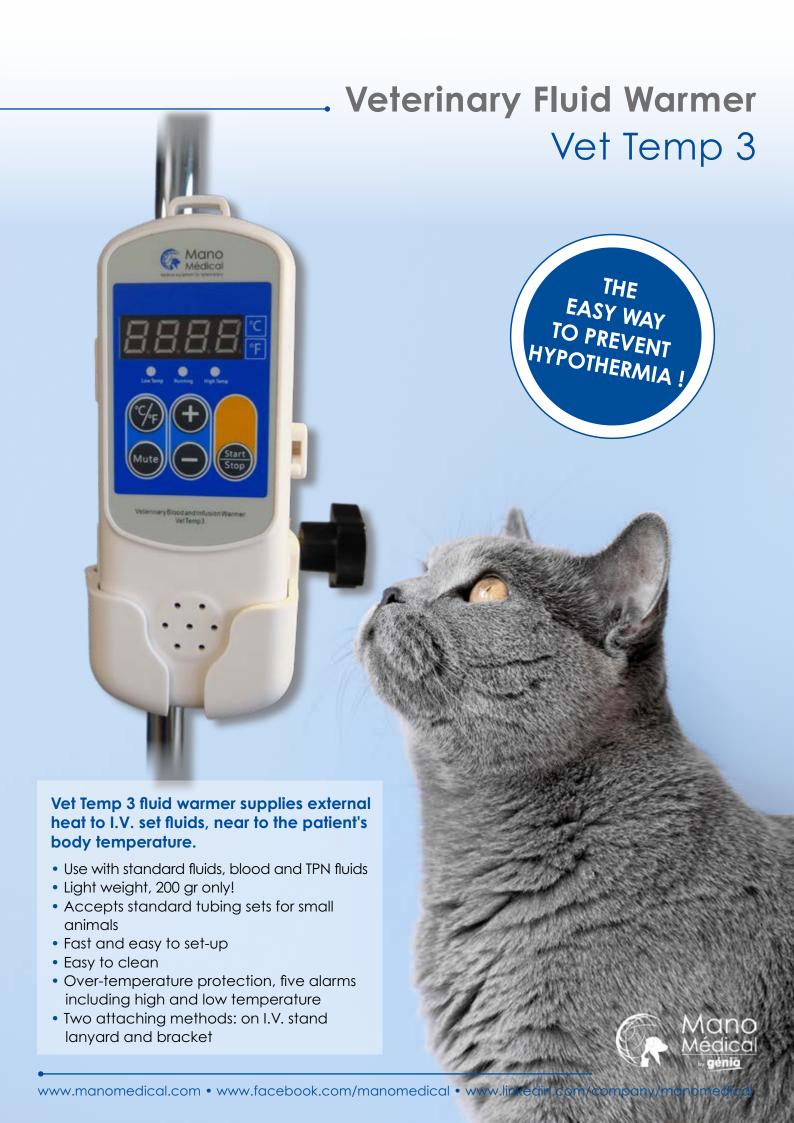

Three lengths of heating groove design to make infusion heating more flexible and accurate:

25 cm groove

31 cm groove

52 cm groove